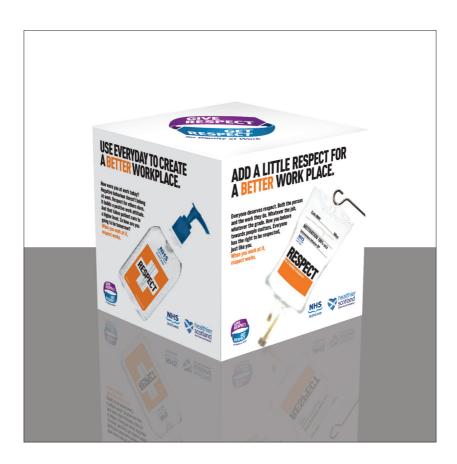

# 09 MINI DISPLAY CUBE

#### Artwork

There are two files, one is an Adobe Illustrator file which is editable. All the elements are the same as the poster and can be found in the **Campaign Links folder** on the Disc. The other is an Adobe Acrobat print ready Pdf.

The second file is an Adobe Acrobat print ready Pdf that will to be sent out to an external printer. Silk or gloss paper will give best results with brighter colours. Paper weight should be around 250gsm.

#### File name

NHS DAW Mini Display Cube.ai NHS DAW Mini Display Cube.pdf

#### Size

Each side of the cube is 130mm x 130mm (that's about the size of CD case). The cube comes in two parts and needs folded and slotted together. No glue or double sided tape is needed.