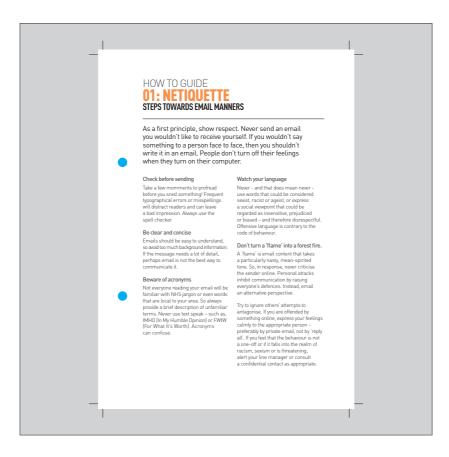

# 17 **HOW TO GUIDES (x4) A4 & A5**

#### Artwork

The artwork files are Adobe Acrobat print ready Pdfs. There are also a text only Microsoft Word documents.

#### Colours

Files are four colour process, CMYK.

#### Size

Artwork is set up at A5 & A4.

#### File name

(These are the A5 file names, A4 versions are also on disc, marked A4 instead of A5. Word documents are also available)

NHS DAW A5 How to guide – interview.pdf NHS DAW A5 How to guide – netiquette.pdf NHS DAW A5 How to guide – review.pdf NHS DAW A5 How to guide – recruitment.pdf