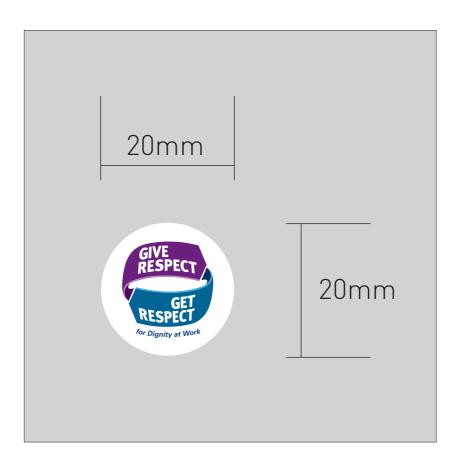

# 12 PIN BADGE

#### Artwork

There are two artwork files. One is an Adobe Illustrator file which is editable. The second is an Adobe Acrobat Pdf ready to be sent to the printer, this is the file that will be most comonly used.

#### Colours

File is set up as CMYK.

#### File name

NHS DAW Pinbadge.ai NHS DAW Pinbadge.pdf

#### Size

Artwork is set up at 20mm diameter.