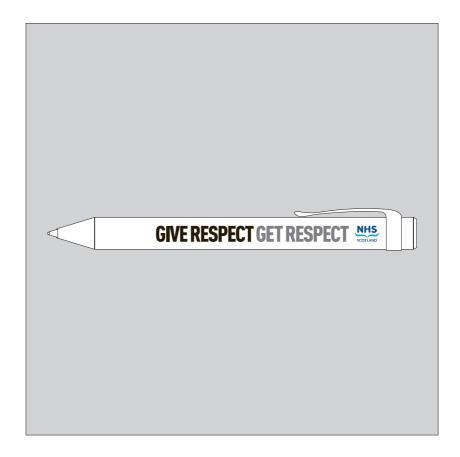

### 13 **PEN**

#### Artwork

The artwork file is an Adobe Illustrator file which is editable. The second is an Adobe Acrobat print ready Pdf.

#### Colours

Files are four spot colours, Pantone 2995 Pantone 288 Pantone Cool Grey 9 Black

#### File name

NHS DAW Pen.ai NHS DAW Pen.pdf

#### Size

The printer will be able to re-size artwork slightly if needed to fit choosen pen. A white pen should be used.