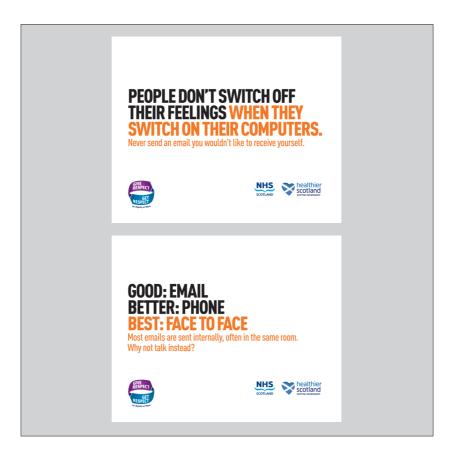

# **10 EMAIL SIGNATURE**

#### **Andrew Lambert**

Assistant

Mobile. 07809 565 5656 Direct. 0141 222 2997

PEOPLE DON'T SWITCH OFF THEIR FEELINGS WHEN THEY SWITCH ON THEIR COMPUTERS. Never send an email you wouldn't like to receive yourself.

Artwork
The artwork is a jpeg.

Colours

Files are Red Green Blue for screen.

File names

NHS DAW email signature.jpg

Size

Artwork is set up at 70mm wide at 72dpi (screen resolution).